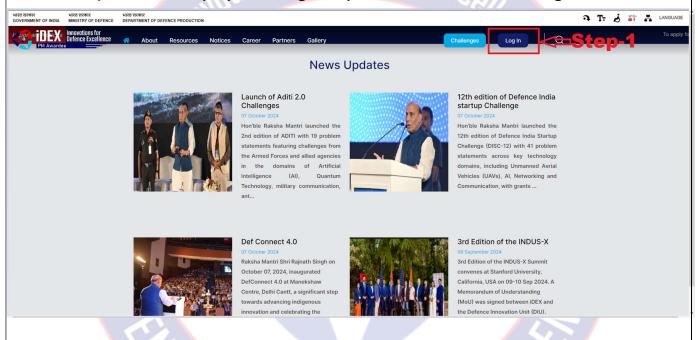

## **How to register with iDEX**

Step-1 Go to iDEX(https://idex.gov.in/) website and click on the Login button