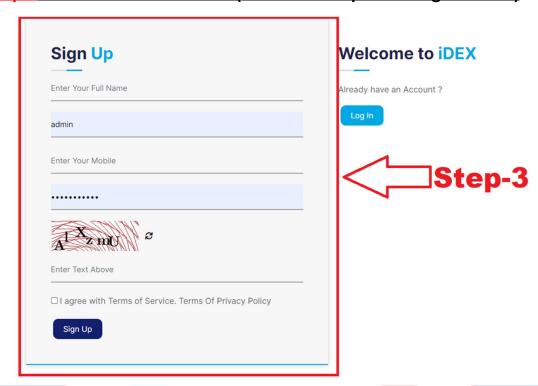

Step-3 Enter Your entire details (Please follow password guidelines)

Step-4 You're now ready to log in and apply for challenges. Now log in using your credentials.