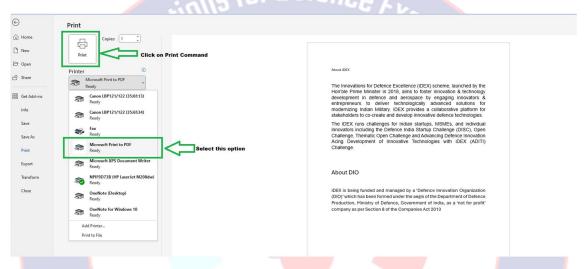

| Register Now                            |
| Enter Text Above        | Step-2                                  |
| Forgot Password  Log In |                                         |
| -                       |                                         |

Step-3 Enter Your entire details (Please follow password guidelines)



Step-4 You're now ready to log in and apply for challenges. Now log in using your credentials.



## **Troubleshooting Guide-DISC/OC Challenges**



If your application is still not submitted, kindly follow the steps for troubleshooting

1. Kindly ensure all your attachments are less than 2 MB each.



2. Rename all your attachments with names less than 10 characters, and it should not contain any special characters.



3. Recreate your pdf using the print command.



4. Resubmit your application.