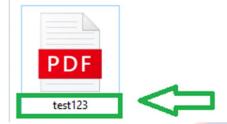

## **Troubleshooting Guide-DISC/OC Challenges**

If your application is still not submitted, kindly follow the steps for troubleshooting

1. Kindly ensure all your attachments are less than 2 MB each.

2. Rename all your attachments with names less than 10 characters, and it should not contain any special characters.