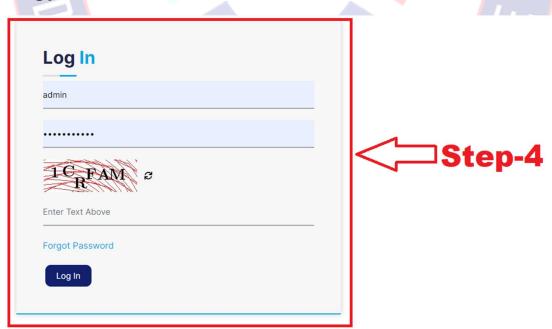

Step-3 Enter Your entire details (Please follow password guidelines)

Step-4 You're now ready to log in and apply for challenges. Now log in using your credentials.