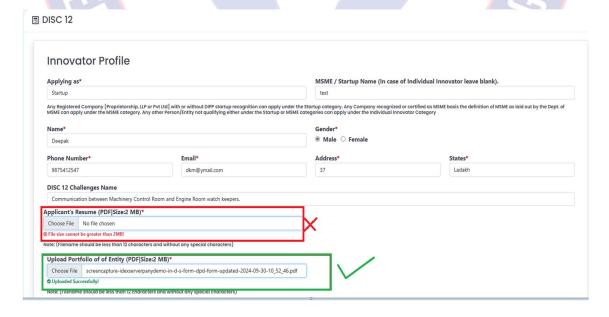

## **Troubleshooting Guide-DISC/OC Challenges**

If your application is still not submitted, kindly follow the steps for troubleshooting

1. Kindly ensure all your attachments are less than 2 MB each.

2. Rename all your attachments with names less than 10 characters, and it should not contain any special characters.